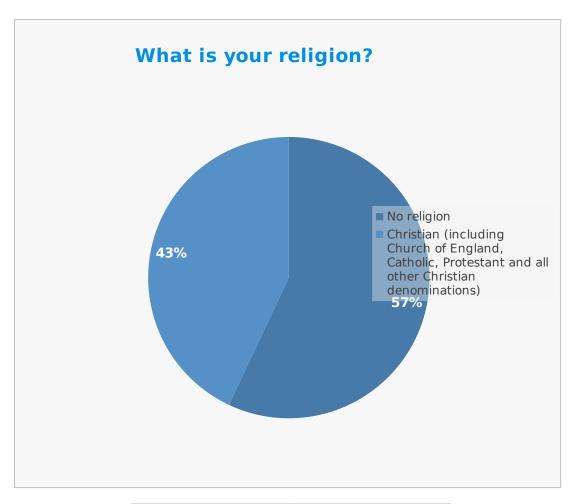

| Religion                                                                                                        | Percentage % |
|-----------------------------------------------------------------------------------------------------------------|--------------|
| No religion                                                                                                     | 57           |
| Christian (including<br>Church of England,<br>Catholic, Protestant and<br>all other Christian<br>denominations) | 43           |