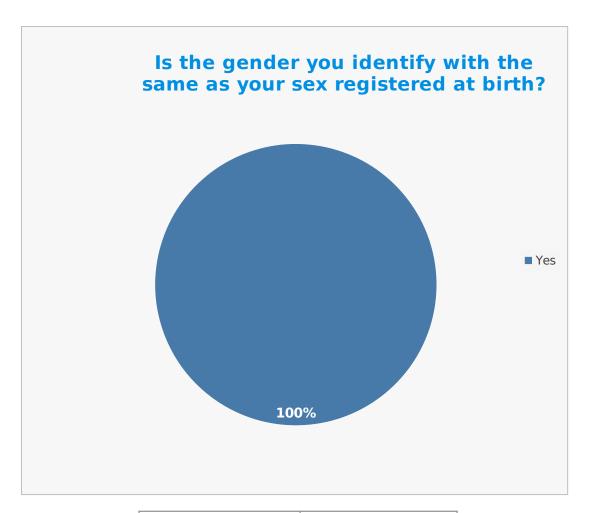

| Gender | Percentage % |
|--------|--------------|
| Female | 60           |
| Male   | 40           |

| Same gender as at birth | Percentage % |
|-------------------------|--------------|
| Yes                     | 100          |