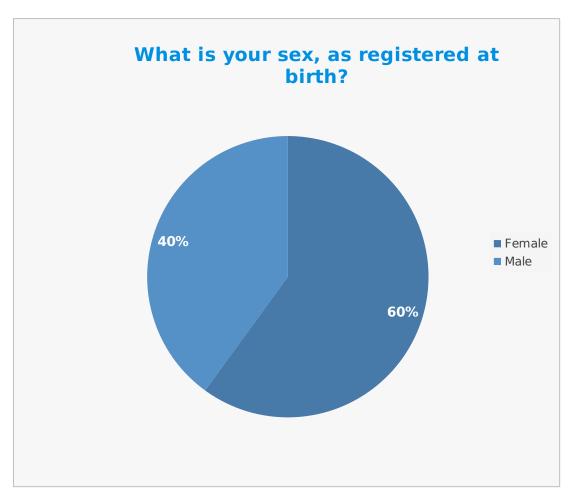

| Gender | Percentage % |
|--------|--------------|
| Female | 60           |
| Male   | 40           |

| Same gender as at birth | Percentage % |
|-------------------------|--------------|
| Yes                     | 100          |