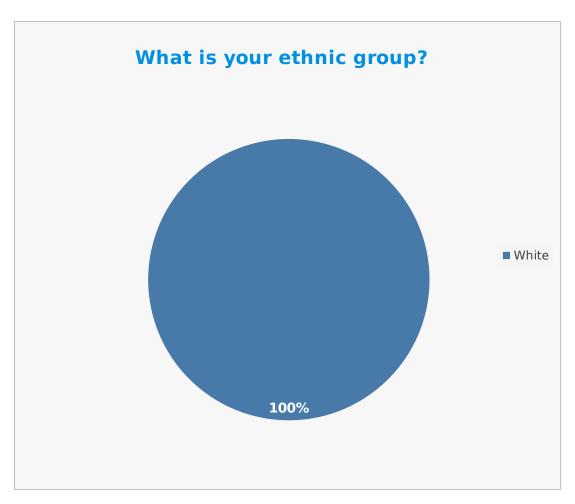

| Ethnicity | Percentage % |
|-----------|--------------|
| White     | 100          |

| Sexual orientation    | Percentage % |
|-----------------------|--------------|
| Straight/heterosexual | 100          |