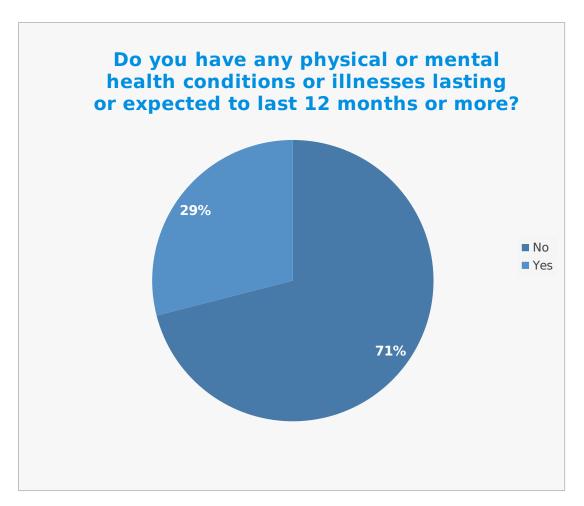

| Longterm conditions | Percentage % |
|---------------------|--------------|
| No                  | 71           |
| Yes                 | 29           |

| Age band | Percentage % |
|----------|--------------|
| 18-24    | 0            |
| 25-29    | 0            |
| 30-34    | 0            |
| 35-39    | 0            |
| 40-44    | 29           |
| 45-49    | 14           |
| 50-54    | 29           |
| 55-59    | 14           |
| 60-64    | 14           |
| 65-69    | 0            |
| 70-74    | 0            |
| 75-79    | 0            |
| 80-84    | 0            |
| 85-89    | 0            |
| 90+      | 0            |