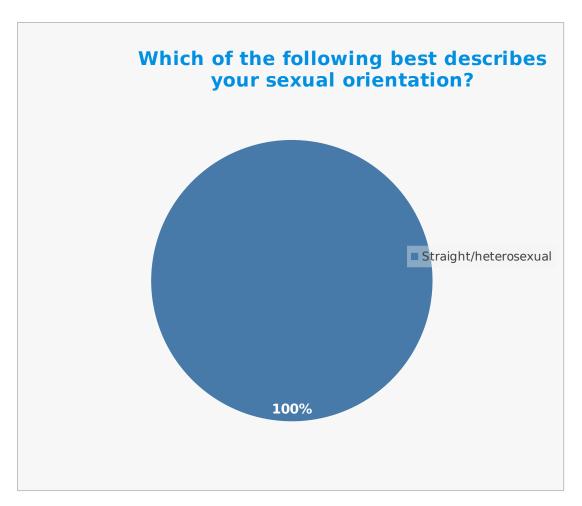

| Ethnicity | Percentage % |
|-----------|--------------|
| White     | 100          |

| Sexual orientation    | Percentage % |
|-----------------------|--------------|
| Straight/heterosexual | 100          |