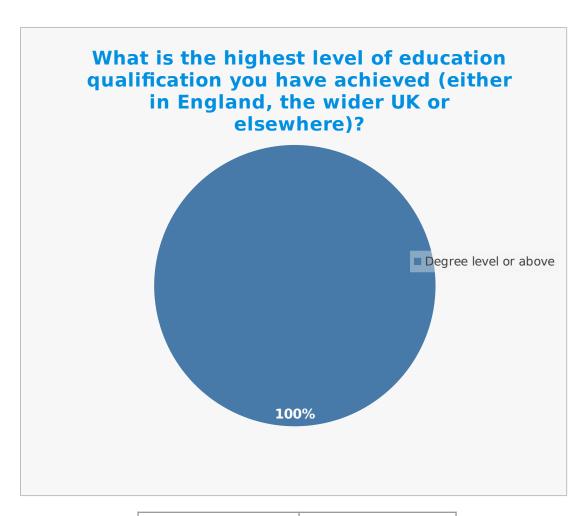

| Education level       | Percentage % |
|-----------------------|--------------|
| Degree level or above | 100          |