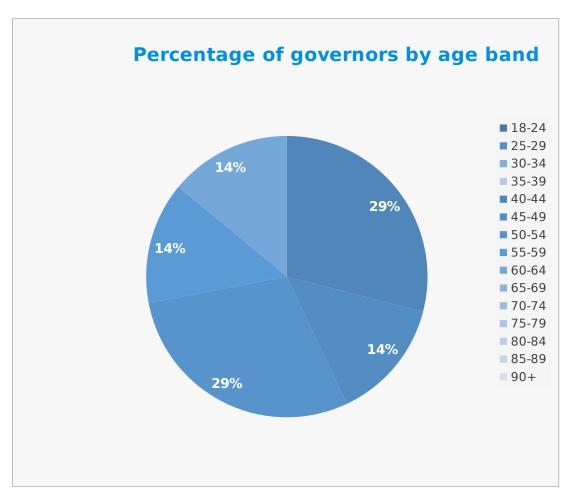

| Longterm conditions | Percentage % |
|---------------------|--------------|
| No                  | 71           |
| Yes                 | 29           |

| Age band | Percentage % |
|----------|--------------|
| 18-24    | 0            |
| 25-29    | 0            |
| 30-34    | 0            |
| 35-39    | 0            |
| 40-44    | 29           |
| 45-49    | 14           |
| 50-54    | 29           |
| 55-59    | 14           |
| 60-64    | 14           |
| 65-69    | 0            |
| 70-74    | 0            |
| 75-79    | 0            |
| 80-84    | 0            |
| 85-89    | 0            |
| 90+      | 0            |